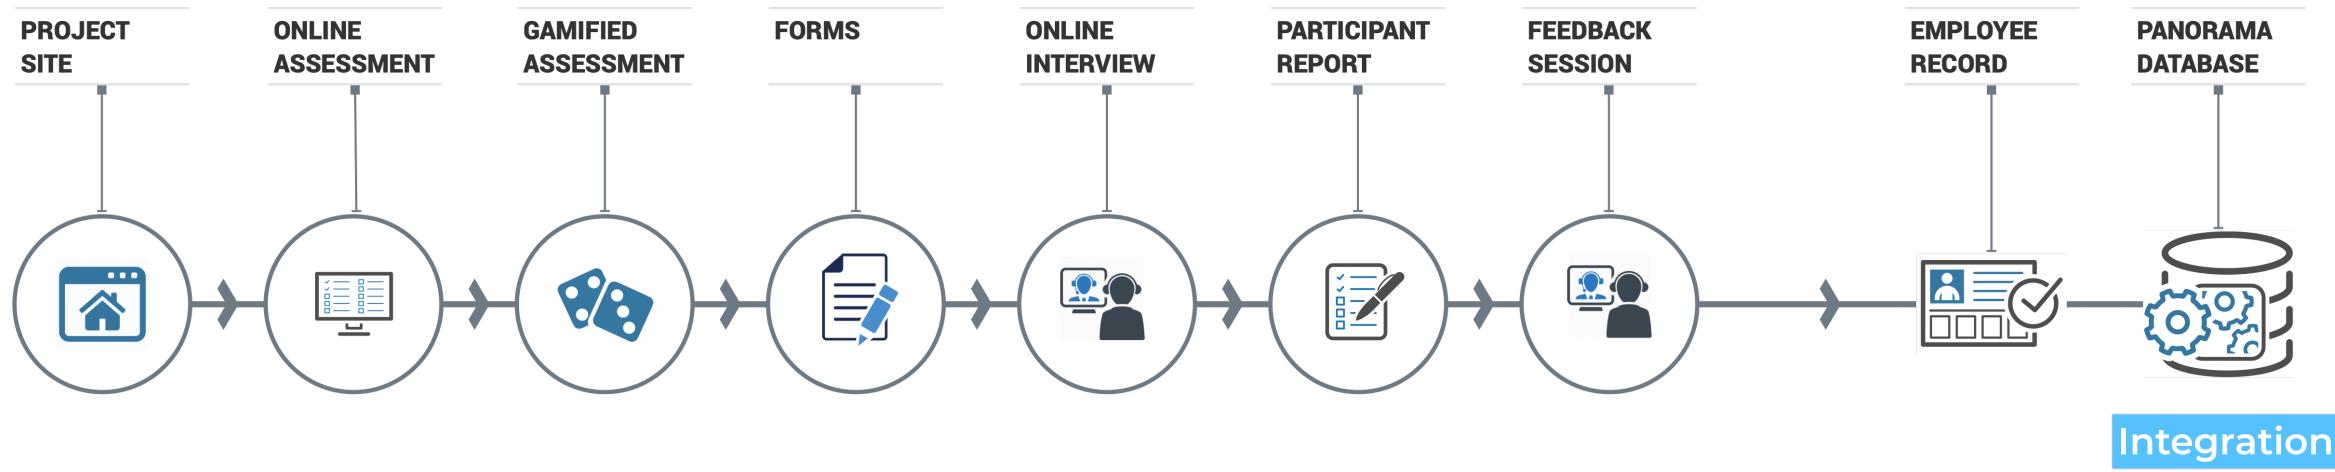

### Every project is a Journey

#### Journeys are Flexible

### Journey's Steps

Web content

Multimedia

**Onsite Interviews** 

**Online Interviews** 

Assessment tools

### No Time Constraints