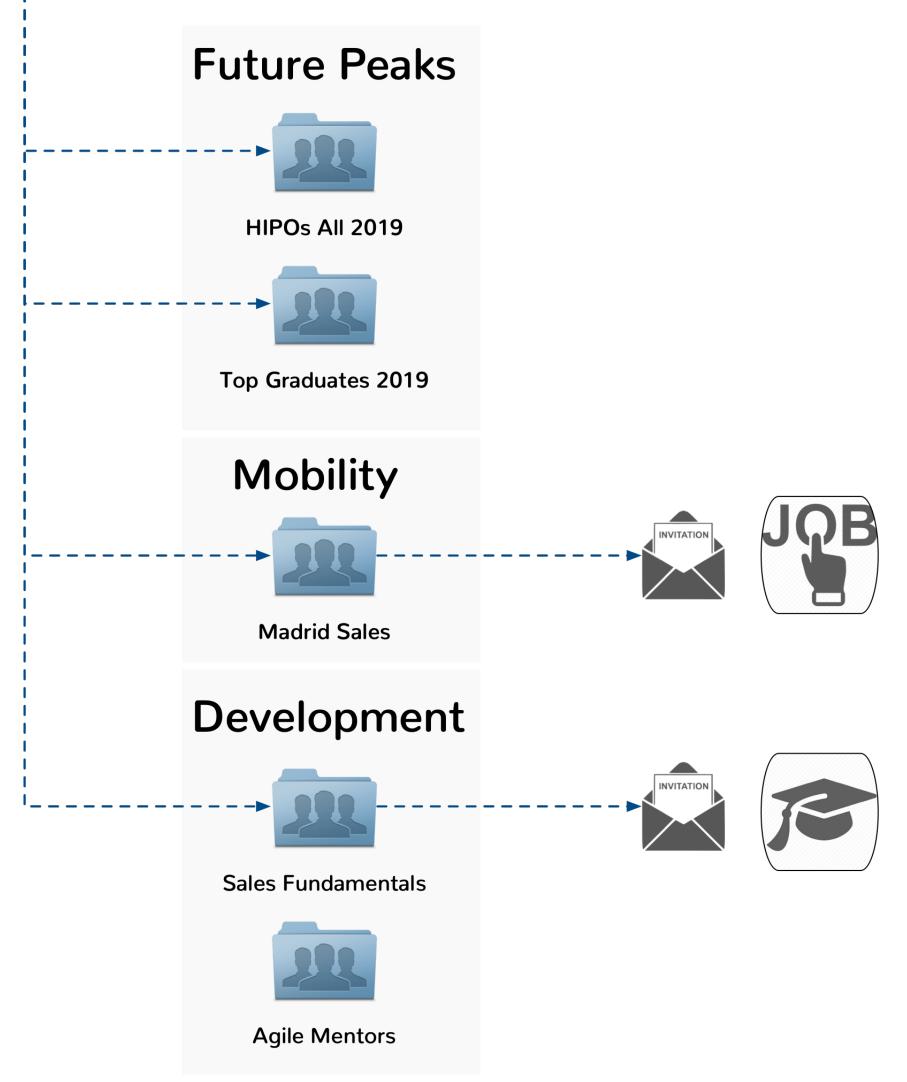

### Internal mobility is still untapped

Internal mobility is fundamental for motivating employees, increasing their engagement with the organization, as well as improving their productivity.

#### Mobility Preferences

National Mobility

Job position

Interdisciplinarity

Immediacy Geographic Change Availability

Immediacy Internal Change Availability

**Reasons to Change** Internally

New project leading