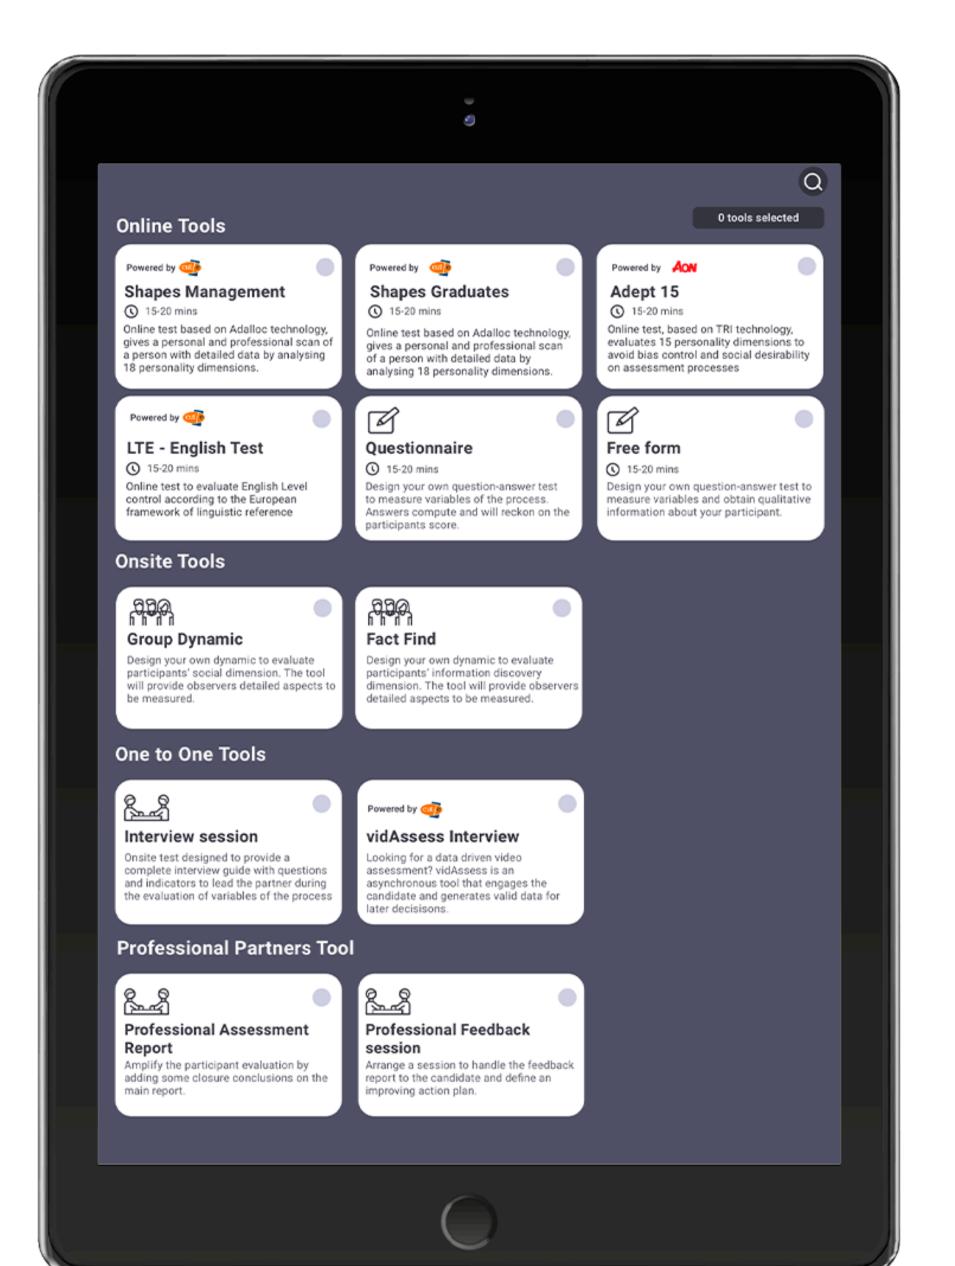

#### Automation

Assessment Tools

### Journey's Steps

Web content

Multimedia

**Onsite Interviews** 

**Online Interviews** 

Assessment tools