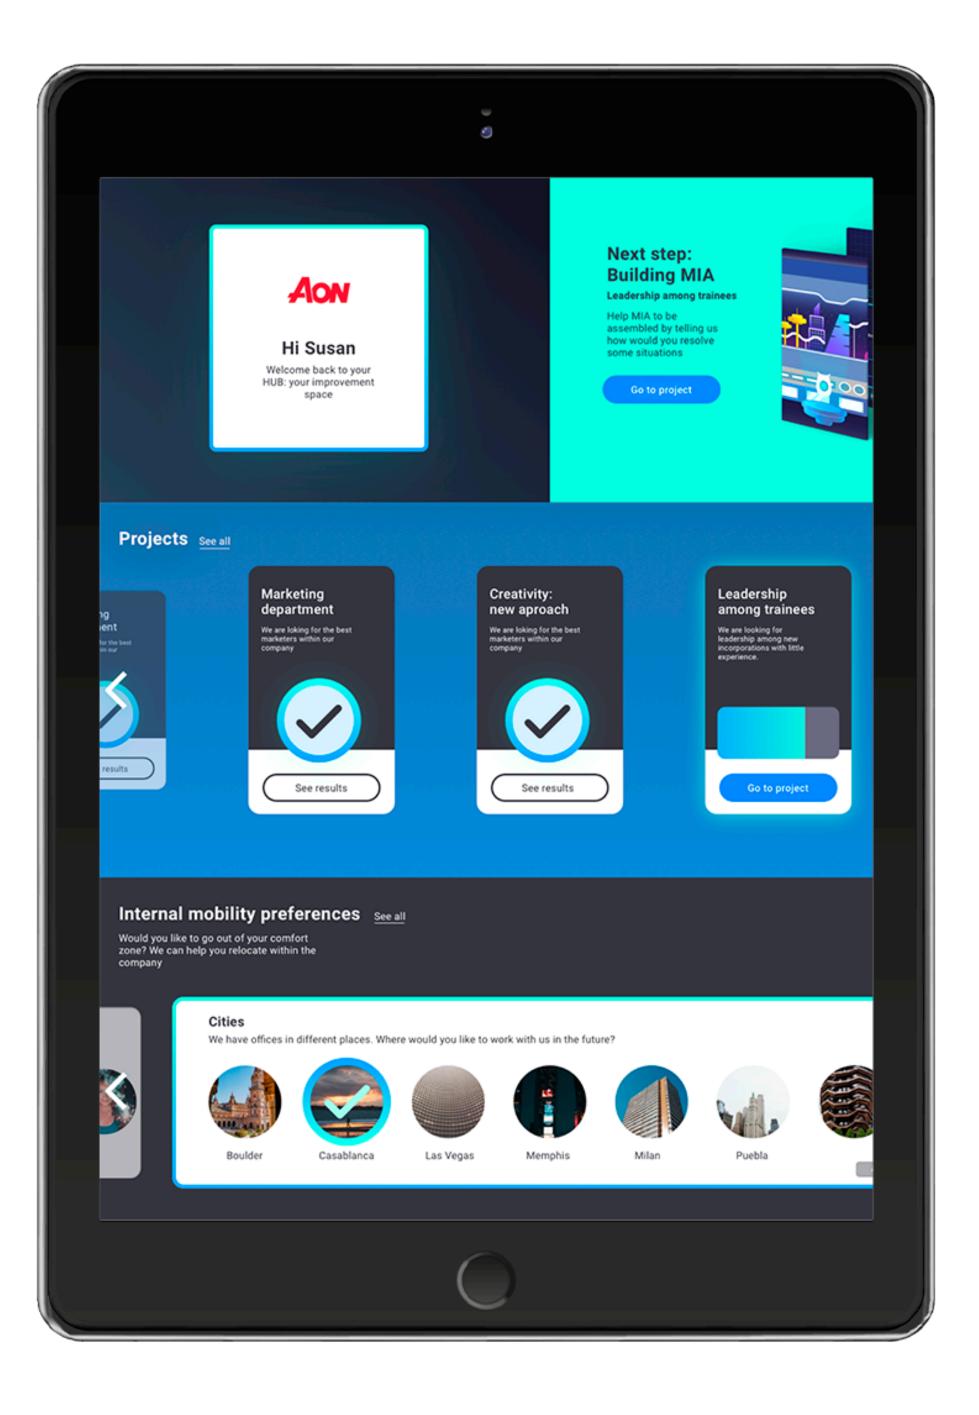

### Internal mobility is still untapped

Internal mobility is fundamental for motivating employees, increasing their engagement with the organization, as well as improving their productivity.

#### Mobility Preferences

National Mobility

Job position

Interdisciplinarity

Immediacy Geographic Change Availability

Immediacy Internal Change Availability

**Reasons to Change** Internally

New project leading