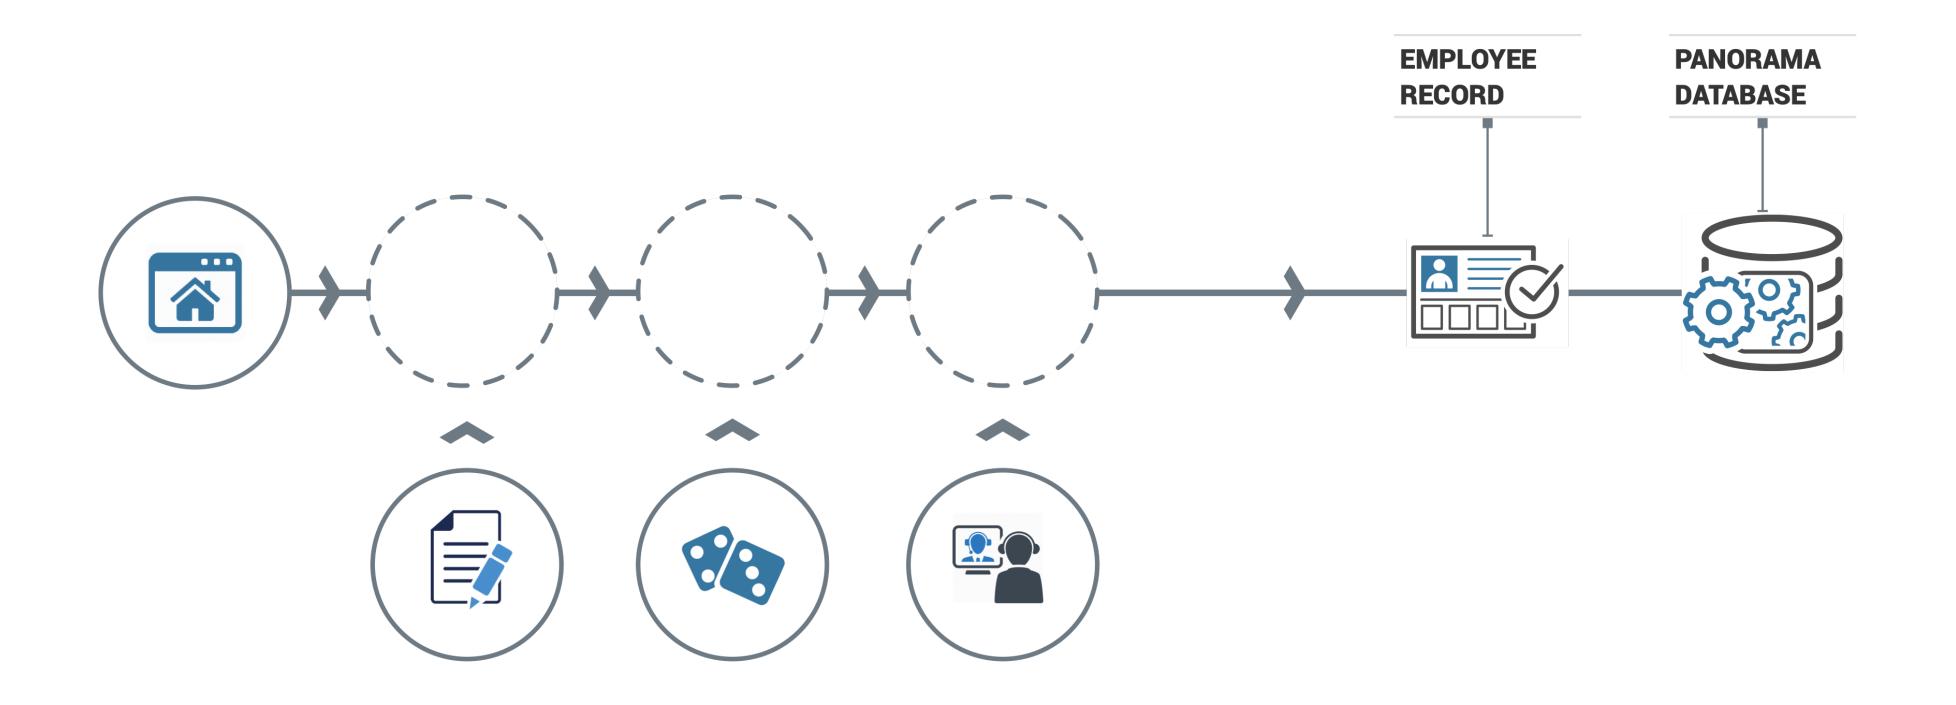

### Every project is a Journey

#### Journeys are Flexible

### Journey's Steps

Web content

Multimedia

**Onsite Interviews** 

**Online Interviews** 

Assessment tools